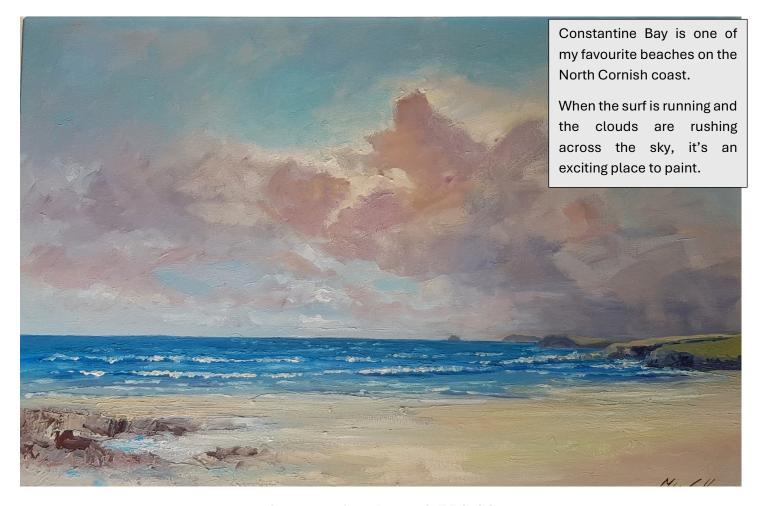

## Melanie Cambridge Fine Art

Constantine Bay - £ 750.00 (framed size: 66 x 91cm)

This painting is available to purchase direct from my website, shipped within the UK postage free. For overseas shipping, please contact me in advance. Alternatively, if you wish to visit my North Downs Studio in South London you may collect in person, by arrangement. Supplied in a modern white contemporary frame, as shown above. If you wish to purchase it without this frame, I offer a £50.00 reduction in price.